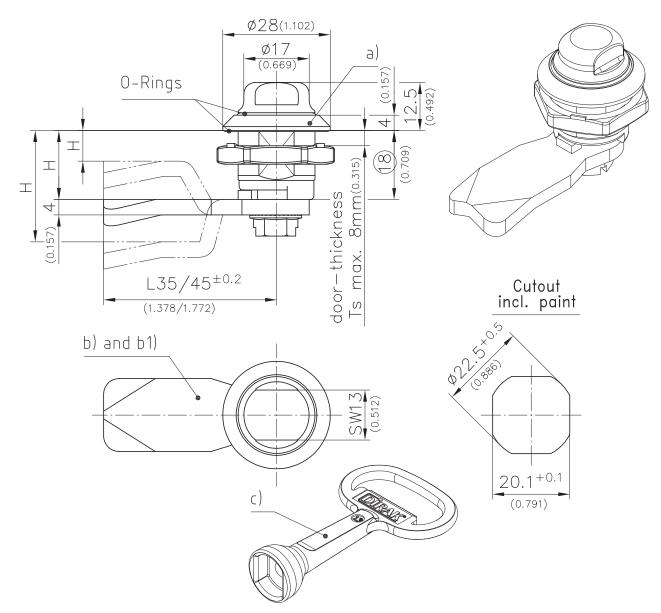

## 7-081 Quarter-Turn with Insert SW13 Pr20.1 L18

for cutout 20.1, length 18, stainless steel AISI 316L

Quarter-Turn stainless steel with insert SW13.

- The food sector and clean room areas are some of the applications.
- Intensitive to dirt and easy to clean by means of polished surface and transition radii.
- RH or LH application.
- Water- and dust-tight according to IP67 DIN EN 60529 upon two O-Rings.
- Cam can be delivered pre-assembled upon request.

- A pre-assembled Quarter-Turn can be installed in the cutout.
- Grounding by single sided grounding nut.

## Material:

- Housing, grounding nut and insert: stainless steel AISI 316L
- Cams and serrated screws: stainless steel AISI 304
- O-Rings: Silicon, red, FDA conform

|                                                                  | Part No. | see page |
|------------------------------------------------------------------|----------|----------|
| a) Quarter-Turn (Insert, Grounding nut, O-Rings, Serrated screw) | 100-9501 |          |
| b) Cams L45mm / 1.772                                            |          | 10.16    |
| b1) Cams L35mm / 1.378                                           |          | 10.16    |
| c) Female key, hollow (Material: zinc die, untreated)            | 204-0140 |          |
| d) Assembling of cam, with O-ring                                | 200-0002 |          |