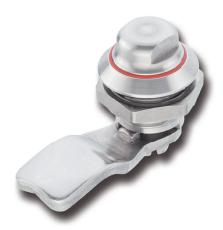

## 7-081 Quarter-Turn with Insert SW13 Pr20.1 L18

for cutout 20.1, length 18, stainless steel AISI 316L

Quarter-Turn stainless steel with insert SW13.

- The food sector and clean room areas are some of the applications.
- Intensitive to dirt and easy to clean by means of polished surface and transition radii.
- RH or LH application.
- Water- and dust-tight according to IP67 DIN EN 60529 upon two O-Rings.
- Cam can be delivered pre-assembled upon request.

- A pre-assembled Quarter-Turn can be installed in the cutout.
- Grounding by single sided grounding nut.

## Material:

- Housing, grounding nut and insert: stainless steel AISI 316L
- Cams and serrated screws: stainless steel AISI 304
- O-Rings: Silicon, red, FDA conform

|                                                                  | Part No. | see page |
|------------------------------------------------------------------|----------|----------|
| a) Quarter-Turn (Insert, Grounding nut, O-Rings, Serrated screw) | 100-9501 |          |
| b) Cams L45mm / 1.772                                            |          | 10.16    |
| b1) Cams L35mm / 1.378                                           |          | 10.16    |
| c) Female key, hollow (Material: zinc die, untreated)            | 204-0140 |          |
| d) Assembling of cam, with O-ring                                | 200-0002 |          |