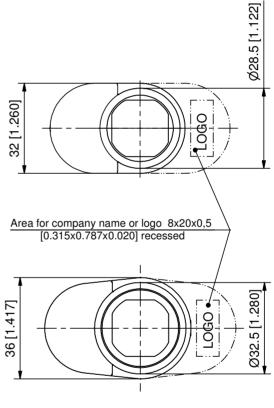

## Finger Pull for Quarter-turns.

- For head Ø28mm see product system 1-083, 1-095, 1-100, 1-120, 1-121, 1-210, 7-080 and 7-082. For head Ø30/32mm see product system 1-077, 1-081, 1-085, 1-086, 1-092, 1-100, 1-110, 1-120, 1-200, 7-080.01 and 7-084.
- With and without area for company name or logo.
- With Logo on request.
- Black, other colours on request.

## Material:

• Finger Pull: PA, black

| a) | Finger pull for head Ø28mm                                              | Part No.    |
|----|-------------------------------------------------------------------------|-------------|
|    | without area for company name or logo                                   | 200-4703.03 |
|    | with area for company name or logo                                      | 200-4704.03 |
| b) | Finger pull for head Ø32mm                                              |             |
|    | without area for company name or logo                                   | 200-4705.03 |
|    | with area for company name or logo                                      | 200-4706.03 |
|    | *Please note: By using a finger pull H-dimension changes by 2mm [0.079] |             |