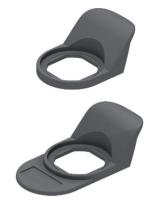

## 1-270.01 Finger Pull Pr20.1

for cutout 20.1

## Finger Pull for Quarter-turns.

- For head Ø28mm see product system 1-083, 1-095, 1-100, 1-120, 1-121, 1-210, 7-080 and 7-082. For head Ø30/32mm see product system 1-077, 1-081, 1-085, 1-086, 1-092, 1-100, 1-110, 1-120, 1-200, 7-080.01 and 7-084.
- With and without area for company name or logo.
- With Logo on request.
- Black, other colours on request.