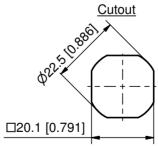

## 1-270.01 Finger Pull Pr20.1

for cutout 20.1

## Finger Pull for Quarter-turns.

- For head Ø28mm see product system 1-083, 1-095, 1-100, 1-120, 1-121, 1-210, 7-080 and 7-082. For head Ø30/32mm see product system 1-077, 1-081, 1-085, 1-086, 1-092, 1-100, 1-110, 1-120, 1-200, 7-080.01 and 7-084.
- With and without area for company name or logo.
- With Logo on request.
- Black, other colours on request.

## Material:

• Finger Pull: PA, black













| a) | Finger pull for head Ø28mm                                              | Part No.    |
|----|-------------------------------------------------------------------------|-------------|
|    | without area for company name or logo                                   | 200-4703.03 |
|    | with area for company name or logo                                      | 200-4704.03 |
| b) | Finger pull for head Ø32mm                                              |             |
|    | without area for company name or logo                                   | 200-4705.03 |
|    | with area for company name or logo                                      | 200-4706.03 |
|    | *Please note: By using a finger pull H-dimension changes by 2mm [0.079] |             |