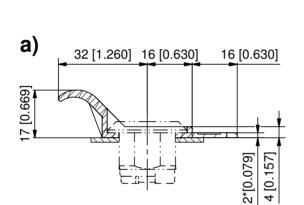

## Material:

• Finger Pull: PA, black

| a) | Finger pull for head Ø28mm                                              | Part No.    |
|----|-------------------------------------------------------------------------|-------------|
|    | without area for company name or logo                                   | 200-4703.03 |
|    | with area for company name or logo                                      | 200-4704.03 |
| b) | Finger pull for head Ø32mm                                              |             |
|    | without area for company name or logo                                   | 200-4705.03 |
|    | with area for company name or logo                                      | 200-4706.03 |
|    | *Please note: By using a finger pull H-dimension changes by 2mm [0.079] |             |