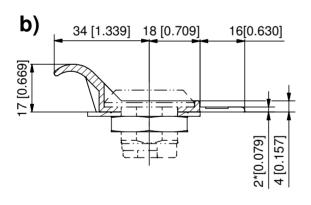

## Material:

• Finger Pull: PA, black

| a) | Finger pull for head Ø28mm                                              | Part No.    |
|----|-------------------------------------------------------------------------|-------------|
|    | without area for company name or logo                                   | 200-4703.03 |
|    | with area for company name or logo                                      | 200-4704.03 |
| b) | Finger pull for head Ø32mm                                              |             |
|    | without area for company name or logo                                   | 200-4705.03 |
|    | with area for company name or logo                                      | 200-4706.03 |
|    | *Please note: By using a finger pull H-dimension changes by 2mm [0.079] |             |