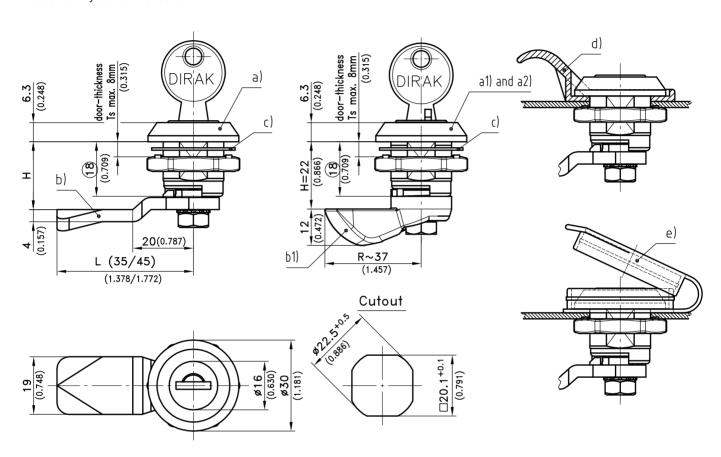

## 7-084 Cylinder Quarter-Turn Pr20.1 L18

for cutout 20.1, length 18, stainless steel AISI 316

Cylinder Quarter-Turn stainless steel version with grounding nut.

- Version a)
- For stability the profile-cylinder is secured by a nut DIN 934.
- The wave washer fitted between housing and cam, prevents the cam from moving downwards in unlocked position and neutralizes possible cumulative play.
- Version a1) and a2)
- To insure turns freely, the slam-cam is secured by a shoulder screw.

## Material:

 Housing, grounding nut, adapter, cylinder barrel, hexagon nut and wave washer: stainless steel AISI 316

| a) Housing with grounding nut and cylinder barrel                              | Part No.          | see page |
|--------------------------------------------------------------------------------|-------------------|----------|
| keyed alike DIRAK 1333                                                         | 200-9232.00-00000 |          |
| keyed different/mixed                                                          | 200-9233.00-00000 |          |
| a1) Housing with grounding nut, cylinder barrel and slam-cam RH (with adapter) |                   |          |
| keyed alike DIRAK 1333                                                         | 200-9236.00-01333 |          |
| keyed different/mixed                                                          | 200-9236.00-99999 |          |
| a2) Housing with grounding nut, cylinder barrel and slam-cam LH (with adapter) |                   |          |
| keyed alike DIRAK 1333                                                         | 200-9237.00-01333 |          |
| keyed different/mixed                                                          | 200-9237.00-99999 |          |
| b) Cams                                                                        |                   | 10.16    |
| b1) Slam-cam, see product system 7-076                                         |                   |          |
| c) Flat external seal                                                          | 200-0901.00-00000 |          |
| d) Finger pulls see product system 1-270.01                                    |                   |          |
| e) Dustcaps see product system 1-270                                           |                   |          |