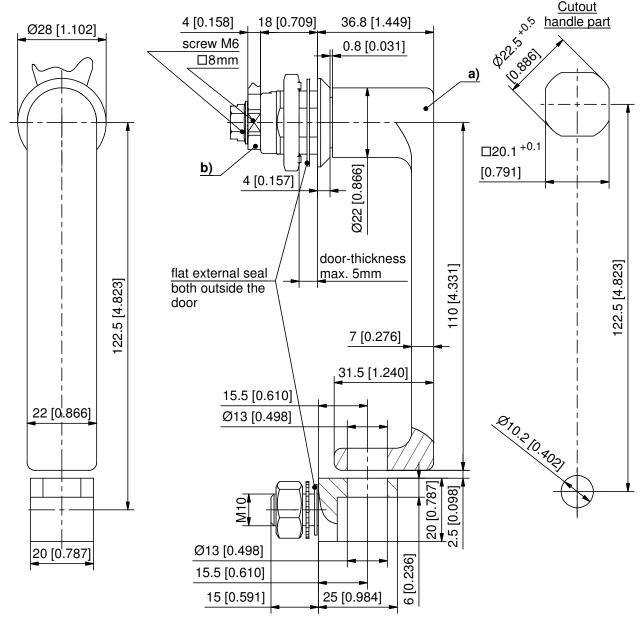

## 7-104 Quarter-Turn with L-Handle Pr20.1 L18

for cutout 20.1, length 18, for padlock, stainless steel AISI 316

Quarter-turn with L-handle for padlock.

- RH or LH application.
- The Quarter-turn with L-handle consists of two basic parts which can be combined to suit your application.
- Water- and dust-tight according to IP65 DIN EN 60529 with 2 O-rings.

## Material:

- Handle and hook: stainless steel AISI 304
- Housing: stainless steel AISI 316
- Cam: stainless steel or steel, zinc plated

|                                        | Part No. | see page                   |
|----------------------------------------|----------|----------------------------|
| a) Quarter-turn with L-handle complete | 200-9425 |                            |
|                                        |          |                            |
| b) Cams                                |          | 10.16, 10.20, 02.78, 02.82 |
|                                        |          |                            |
| Standard version                       |          | 02.69                      |