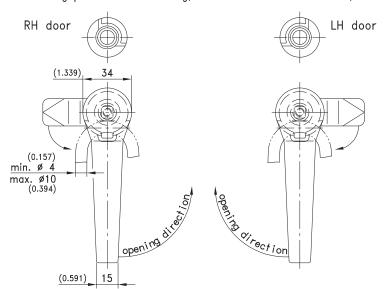

## 1-154 Quarter-Turn with L-Handle Pr20.1 L18 and 40

for cutout 20.1, only for padlock, lengths 18 and 40

Quarter-turn with L-handle for padlock with 90 ° rotation, screw-in type, RH or LH application.

- · Water- and dust-tight according to IP65 DIN EN 60529.
- · The Quarter-Turn consists of two basic components which can be combined to suit your application.
- · On request parts can be assembled by DIRAK.
- · A pre-assembled Quarter-turn can be installed in the cutout.
- · Padlock feature only if cam is at 90° to the handle.