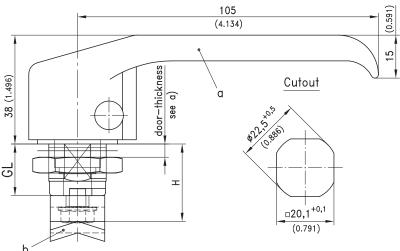

## 1-154 Quarter-Turn with L-Handle Pr20.1 L18 and 40

for cutout 20.1, only for padlock, lengths 18 and 40

Quarter-turn with L-handle for padlock with 90 ° rotation, screw-in type, RH or LH application.

- · Water- and dust-tight according to IP65 DIN EN 60529.
- · The Quarter-Turn consists of two basic components which can be combined to suit your application.
- · On request parts can be assembled by DIRAK.
- · A pre-assembled Quarter-turn can be installed in the cutout.
- · Padlock feature only if cam is at 90° to the handle.

## Material:

- · L-handle zinc die, chrome plated or black
- · Housing: zinc die, zinc plated
- · Cam: steel, zinc plated

Fitting position of the housing, seen from outside of the door, at

|          |                                             |               | E-coated | Textured Powder | see page |
|----------|---------------------------------------------|---------------|----------|-----------------|----------|
| ,        | er-turn with L-handle<br>lain grounding nut | chrome plated | black    | black           |          |
| L=18 (   | door-thickness max. 8mm)                    | 200-9463      | 200-9464 | 200-9464.TX     |          |
| L=40 (   | door-thickness max. 30mm)                   | 200-9491      | 200-9492 | 200-9492.TX     |          |
|          |                                             |               |          |                 |          |
| b) Cam o | r 3-point cam                               |               |          |                 | 02.78    |
| Specia   | al cams                                     |               |          |                 | 02.82    |
|          |                                             |               |          |                 |          |
| Option   | nal:                                        |               |          |                 |          |
| c) Assen | nbling cam 90° to handle without O-ring     | 200-0019      | 200-0019 | 200-0019        |          |
| Assen    | nbling cam for left door                    | 200-0020      | 200-0020 | 200-0020        |          |
|          |                                             |               |          |                 |          |
| Stainle  | ess steel version                           |               |          |                 | 10.27    |
|          |                                             |               |          |                 |          |