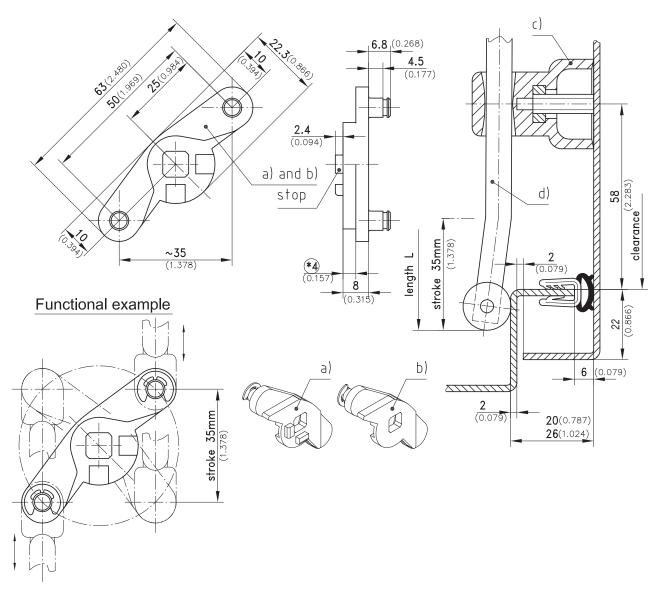

## 7-106.01 Cam Adapter 45°

stainless steel AISI 316L

3-point cam adapter with stop made of stainless steel.

- For applications with stainless steel swinghandle see product system 7-066.
- All cams of product system 7-080 can be applied.
- · Stroke 35mm.
- Round rods with eye see product system 7-106.

 Note: H-dimension of cam increases by 4mm. E.g. cam 200-0518 results in an H-dimension of 22mm. See product system 2-151.

## Material:

 3-point cam adapter: stainless steel AISI 316L

|                                                         | Part No.    | see page |
|---------------------------------------------------------|-------------|----------|
| a) 3-point cam adapter including 2 c-clips with stop    | 200-9598.00 |          |
| b) 3-point cam adapter including 2 c-clips without stop | 207-9594.00 |          |
| c) Rod guide for bending A20                            | 200-3601.03 | 02.99    |
| Rod guide for bending A26                               | 200-3602.03 | 02.99    |
| d) Round rod with eye                                   |             | 10.48    |