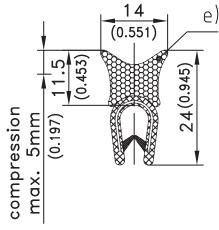

## Material:

- Carrier: PVC
- Sealing part: Sponge rubber, EPDM

|    | Material                  | color | clamping range | packaging unit | Part No. |
|----|---------------------------|-------|----------------|----------------|----------|
| a) | PVC / sponge rubber, EPDM | black | 1.0 - 4.0mm    | 50m            | 209-0213 |
| b) | PVC / sponge rubber, EPDM | black | 1.0 - 4.0mm    | 50m            | 209-0215 |
| c) | PVC / sponge rubber, EPDM | black | 2.0 - 4.0mm    | 50m            | 209-0216 |
| d) | PVC / sponge rubber, EPDM | black | 1.0 - 2.0mm    | 100m           | 209-0222 |
| e) | PVC / sponge rubber, EPDM | black | 1.0 - 4.0mm    | 50m            | 209-0227 |
| f) | PVC / sponge rubber, EPDM | black | 1.0 - 4.0mm    | 50m            | 209-0238 |