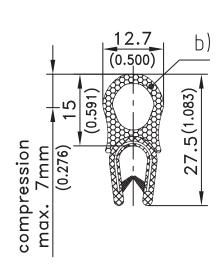

## Material:

- Carrier: PVC
- Sealing part: Sponge rubber, EPDM

|    | Material                  | color | clamping range | packaging unit | Part No. |
|----|---------------------------|-------|----------------|----------------|----------|
| a) | PVC / sponge rubber, EPDM | black | 1.0 - 4.0mm    | 50m            | 209-0213 |
| b) | PVC / sponge rubber, EPDM | black | 1.0 - 4.0mm    | 50m            | 209-0215 |
| c) | PVC / sponge rubber, EPDM | black | 2.0 - 4.0mm    | 50m            | 209-0216 |
| d) | PVC / sponge rubber, EPDM | black | 1.0 - 2.0mm    | 100m           | 209-0222 |
| e) | PVC / sponge rubber, EPDM | black | 1.0 - 4.0mm    | 50m            | 209-0227 |
| f) | PVC / sponge rubber, EPDM | black | 1.0 - 4.0mm    | 50m            | 209-0238 |