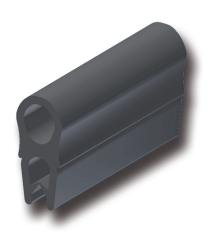

## 5-153 Clip-on Sealing Profiles

PVC / sponge rubber EPDM

Combination sealing profiles extend the properties of edge protection profiles to include sealing.

- · Clip-on sealing.
- The combination profiles consist of PVC with closed cell sponge rubber profiles.
- These sponge rubber profiles are made of high-quality synthetic rubber and are characterized by a high age resistance and great elasticity.
- Sealing profiles as a combination between PVC edge trim and sponge rubber can have upto two glued joints.