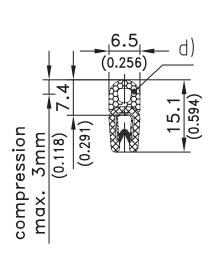

## Material:

- Carrier: PVC
- Sealing part: Sponge rubber, EPDM

|    | Material                  | color | clamping range | packaging unit | Part No. |
|----|---------------------------|-------|----------------|----------------|----------|
| a) | PVC / sponge rubber, EPDM | black | 1.0 - 4.0mm    | 50m            | 209-0213 |
| b) | PVC / sponge rubber, EPDM | black | 1.0 - 4.0mm    | 50m            | 209-0215 |
| c) | PVC / sponge rubber, EPDM | black | 2.0 - 4.0mm    | 50m            | 209-0216 |
| d) | PVC / sponge rubber, EPDM | black | 1.0 - 2.0mm    | 100m           | 209-0222 |
| e) | PVC / sponge rubber, EPDM | black | 1.0 - 4.0mm    | 50m            | 209-0227 |
| f) | PVC / sponge rubber, EPDM | black | 1.0 - 4.0mm    | 50m            | 209-0238 |