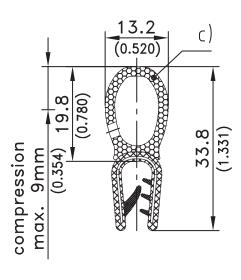

## Material:

- Carrier: PVC
- Sealing part: Sponge rubber, EPDM

|    | Material                  | color | clamping range | packaging unit | Part No. |
|----|---------------------------|-------|----------------|----------------|----------|
| a) | PVC / sponge rubber, EPDM | black | 1.0 - 4.0mm    | 50m            | 209-0213 |
| b) | PVC / sponge rubber, EPDM | black | 1.0 - 4.0mm    | 50m            | 209-0215 |
| c) | PVC / sponge rubber, EPDM | black | 2.0 - 4.0mm    | 50m            | 209-0216 |
| d) | PVC / sponge rubber, EPDM | black | 1.0 - 2.0mm    | 100m           | 209-0222 |
| e) | PVC / sponge rubber, EPDM | black | 1.0 - 4.0mm    | 50m            | 209-0227 |
| f) | PVC / sponge rubber, EPDM | black | 1.0 - 4.0mm    | 50m            | 209-0238 |