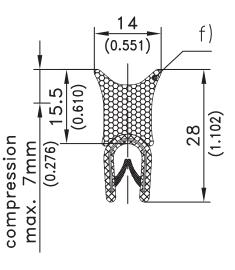

## Material:

- Carrier: PVC
- Sealing part: Sponge rubber, EPDM

|    | Material                  | color | clamping range | packaging unit | Part No. |
|----|---------------------------|-------|----------------|----------------|----------|
| a) | PVC / sponge rubber, EPDM | black | 1.0 - 4.0mm    | 50m            | 209-0213 |
| b) | PVC / sponge rubber, EPDM | black | 1.0 - 4.0mm    | 50m            | 209-0215 |
| c) | PVC / sponge rubber, EPDM | black | 2.0 - 4.0mm    | 50m            | 209-0216 |
| d) | PVC / sponge rubber, EPDM | black | 1.0 - 2.0mm    | 100m           | 209-0222 |
| e) | PVC / sponge rubber, EPDM | black | 1.0 - 4.0mm    | 50m            | 209-0227 |
| f) | PVC / sponge rubber, EPDM | black | 1.0 - 4.0mm    | 50m            | 209-0238 |