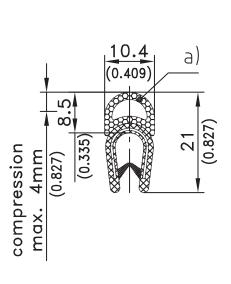

## Material:

- Carrier: PVC
- Sealing part: Sponge rubber, EPDM

|    | Material                  | color | clamping range | packaging unit | Part No. |
|----|---------------------------|-------|----------------|----------------|----------|
| a) | PVC / sponge rubber, EPDM | black | 1.0 - 4.0mm    | 50m            | 209-0213 |
| b) | PVC / sponge rubber, EPDM | black | 1.0 - 4.0mm    | 50m            | 209-0215 |
| c) | PVC / sponge rubber, EPDM | black | 2.0 - 4.0mm    | 50m            | 209-0216 |
| d) | PVC / sponge rubber, EPDM | black | 1.0 - 2.0mm    | 100m           | 209-0222 |
| e) | PVC / sponge rubber, EPDM | black | 1.0 - 4.0mm    | 50m            | 209-0227 |
| f) | PVC / sponge rubber, EPDM | black | 1.0 - 4.0mm    | 50m            | 209-0238 |