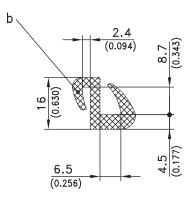

## Material:

 Rubber quality: EPDM or Perbunan (NBR), NBR is oil-resistant

|    | color | Bending radius | packaging unit | Material      | Part No. |
|----|-------|----------------|----------------|---------------|----------|
| a) | black | min 80mm       | 100m           | rubber / EPDM | 209-0401 |
|    | black | min 80mm       | 100m           | NBR           | 209-0406 |
|    |       |                |                |               |          |
| b) | black | min 80mm       | 100m           | rubber / EPDM | 209-0402 |
|    | black | min 80mm       | 100m           | NBR           | 209-0407 |
|    |       |                |                |               |          |