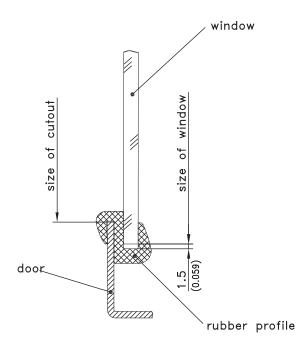

## 5-140 Window Seals

EPDM / NBR



Window seals are used to mount panes, windows, etc. in doors, casings and machine enclosures.

- They are made of EPDM. The pane is mounted by simply pressing it into the window seal.
- Additional tools are not required.
   The pane is inside or outside the enclosure and hence is well-suited for use under high pressure or vacuum conditions.
- Tolerances: see page 07.07.

- Customized designs:
- If the cross-sections shown here are not suitable for your specific application, we can produce a customized profile to meet your needs
- All standard window seals are available from stock.

## Material:

 Rubber quality: EPDM or Perbunan (NBR), NBR is oil-resistant









|    | color | Bending radius | packaging unit | Material      | Part No. |
|----|-------|----------------|----------------|---------------|----------|
| a) | black | min 80mm       | 100m           | rubber / EPDM | 209-0401 |
|    | black | min 80mm       | 100m           | NBR           | 209-0406 |
|    |       |                |                |               |          |
| b) | black | min 80mm       | 100m           | rubber / EPDM | 209-0402 |
|    | black | min 80mm       | 100m           | NBR           | 209-0407 |
|    |       |                |                |               |          |

Dimension sheet metal cutout is equivalent to dimension window - 14.5mm/0.571