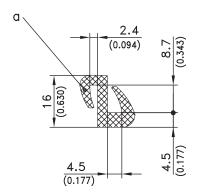

## Material:

 Rubber quality: EPDM or Perbunan (NBR), NBR is oil-resistant

|    | color | Bending radius | packaging unit | Material      | Part No. |
|----|-------|----------------|----------------|---------------|----------|
| a) | black | min 80mm       | 100m           | rubber / EPDM | 209-0401 |
|    | black | min 80mm       | 100m           | NBR           | 209-0406 |
|    |       |                |                |               |          |
| b) | black | min 80mm       | 100m           | rubber / EPDM | 209-0402 |
|    | black | min 80mm       | 100m           | NBR           | 209-0407 |
|    |       |                |                |               |          |