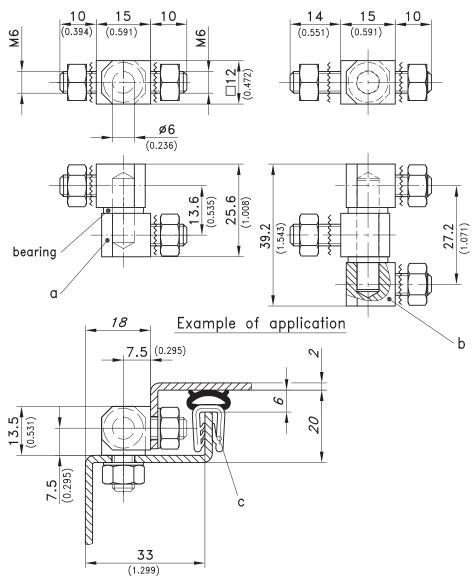

## 4-190 Hinge Pr04 180°

for surface mounted door

180° DiRAK ROHS WEEE compliant

Screw-on Hinge for surface mounted door.

· Version a) lift-off.

## Material:

- Hinge: steel, zinc plated
- Bearing washer: brass, nickel plated
- Nuts and serrated washers: steel, zinc plated
- Pin: steel, nickel plated

| version                                   | Part No. | see page |
|-------------------------------------------|----------|----------|
| a) Screw-on Hinge 2-parts, lift-off       | 219-9005 |          |
| 2 nuts and serrated washers are included. |          |          |
| b) Screw-on Hinge 3-parts                 | 219-9001 |          |
| 3 nuts and serrated washers are included. |          |          |
|                                           |          |          |
| Stainless steel version                   |          | 10.77    |
| c) e.g. Clip-On Profiles                  | 209-0201 | 07.19    |
|                                           |          |          |