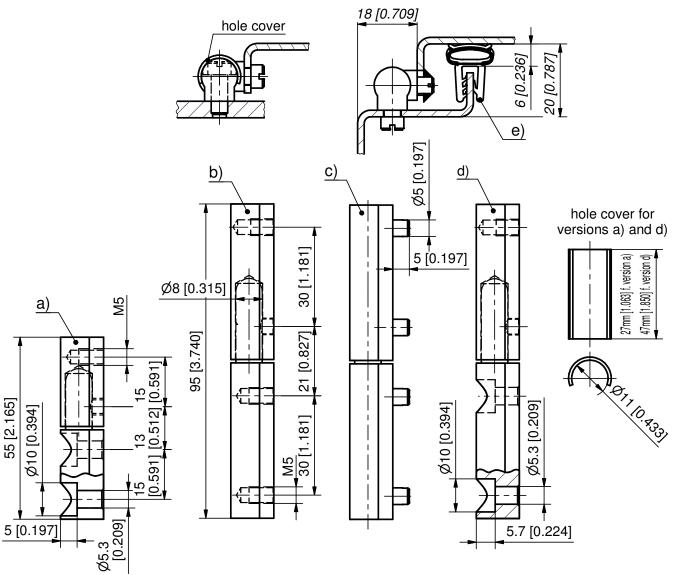

## 4-284 Hinge Pr04 180°

Lift-off, for surface mounted door

180° Dirak RoHS/WEE complian

180° Profile Hinge, screw-on or weld-on.

- · Door is lift-off.
- We only show the 4 most common versions.
- Other versions on request.
- 180° Opening angle.
- Attention: The covers for version a) and d) have extremely sharp edges. Injury Risk!

## **Examples of application**

| version              | Description                                                                                                                 | Part No. | see page |
|----------------------|-----------------------------------------------------------------------------------------------------------------------------|----------|----------|
| a)                   | Length 55/2.165 with M5 thread in female part and holes 5.3/0.209 in male part, supplied with 2 stainless steel hole covers | 242-9001 |          |
| b)                   | Length 95/3.740 threaded M5                                                                                                 | 242-9101 |          |
| c)                   | Length 95/3.740 with weld-on stubs                                                                                          | 242-9102 |          |
| d)                   | Length 95/3.740 with M5 thread in female part and holes 5.3/0.209 in male part, supplied with 2 stainless steel hole covers | 242-9103 |          |
| e.g. Clip-on profile |                                                                                                                             | 209-0201 | 07.19    |