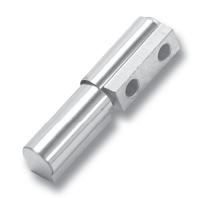

## 4-284 Hinge Pr04 180°

Lift-off, for surface mounted door

180° Dirak RoHS/WEE complian

180° Profile Hinge, screw-on or weld-on.

- · Door is lift-off.
- We only show the 4 most common versions.
- Other versions on request.
- 180° Opening angle.
- Attention: The covers for version a) and d) have extremely sharp edges. Injury Risk!

## **Examples of application**

| version              | Description                                                                                                                 | Part No. | see page |
|----------------------|-----------------------------------------------------------------------------------------------------------------------------|----------|----------|
| a)                   | Length 55/2.165 with M5 thread in female part and holes 5.3/0.209 in male part, supplied with 2 stainless steel hole covers | 242-9001 |          |
| b)                   | Length 95/3.740 threaded M5                                                                                                 | 242-9101 |          |
| c)                   | Length 95/3.740 with weld-on stubs                                                                                          | 242-9102 |          |
| d)                   | Length 95/3.740 with M5 thread in female part and holes 5.3/0.209 in male part, supplied with 2 stainless steel hole covers | 242-9103 |          |
| e.g. Clip-on profile |                                                                                                                             | 209-0201 | 07.19    |