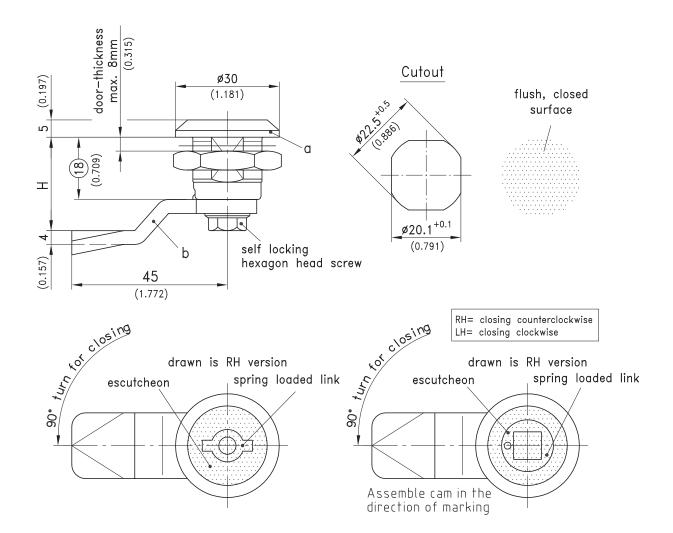

## 7-075 Safety Quarter-Turn Pr20.1 L18

for cutout 20.1, length 18, vibration-proof, stainless steel AISI 316

Safety Quarter-Turn, vibration-proof with high compression force.

- · With the double bit versions the key is captive in the open position, according to DIN 43668.
- · Water- and dust-tight according to IP65 DIN EN 60529.
- · Additional advantage: completely closed surface.

## Material:

- a) and b)
- · Housing, insert, escutcheon, spring loaded link and pin: stainless steel AISI 316 Cam:
- · stainless steel AISI 304 or b1)

| a) Control unit is completely assembled and sealed (IP65) but without cam |         |          |          |
|---------------------------------------------------------------------------|---------|----------|----------|
| Insert                                                                    |         | Part No. | see page |
| Double bit 5mm pin                                                        | RH*     | 255-9409 |          |
| Double bit 5mm pin                                                        | LH      | 255-9410 |          |
| Square 7mm                                                                | RH / LH | 255-9402 |          |
| Square 8mm                                                                | RH / LH | 255-9403 |          |
| Triangular 8mm                                                            | RH / LH | 255-9405 |          |
| b) Cam stainless steel (on request parts can be assembled)                |         |          | 10.16    |
| b1) Special cams                                                          |         |          | 02.82    |
| Optional:                                                                 |         |          |          |
| c) Assembling of cam, without O-ring                                      |         | 200-0001 |          |
| *as drawn                                                                 |         |          |          |