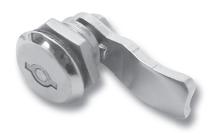

## 7-075 Safety Quarter-Turn Pr20.1 L18

for cutout 20.1, length 18, vibration-proof, stainless steel AISI 316

Safety Quarter-Turn, vibration-proof with high compression force.

- · With the double bit versions the key is captive in the open position, according to DIN 43668.
- · Water- and dust-tight according to IP65 DIN EN 60529.
- · Additional advantage: completely closed surface.