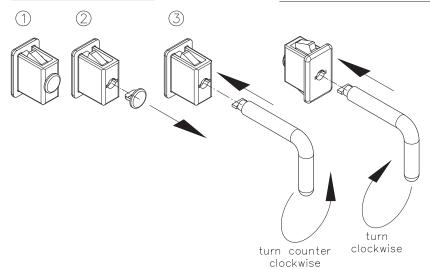

## Example of application

Uninstallation inside:

<u>Uninstallation</u> outside:

| Fastener                        | clamping range (§ | PA black          | PA, RAL 7035 (grey) | see page |
|---------------------------------|-------------------|-------------------|---------------------|----------|
|                                 | 1.5 - 1.8         | 294-9001.00-00015 | 294-9002.00-00015   |          |
|                                 | 2.0 - 2.3         | 294-9001.00-00020 | 294-9002.00-00020   |          |
|                                 | 3.0 - 3.3         | 294-9001.00-00030 | 294-9002.00-00030   |          |
|                                 | 4.0 - 4.3         | 294-9001.00-00040 | 294-9002.00-00040   |          |
| Other ③ - dimension on request! |                   |                   |                     |          |
| Tool for uninstallation         |                   | 292-0302.70-00000 | 292-0302.70-00000   | 01.113   |