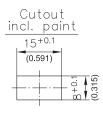

## 1-040SL Fastener 8x15 SNAP-LINE

for cutout 8x15, tool-less installation

Fastener for joining flat metal sheets.

- The joining of two metal sheets is achieved by pushing the Fastener into the cutouts.
- With tool/key Part-No.: 292-0302.70 product system 6-080SL this Fastener can be disengaged both from inside and outside.
- The tool is captive in the open position.
- The dimension (s) always means the thickness of both sheets,
- **e.g.**: 1.5 + 1.5 = 3 2.0 + 1.0 = 3 2.0 + 2.0 = 4