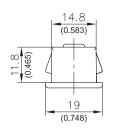

## 1-040SL Fastener 8x15 SNAP-LINE

for cutout 8x15, tool-less installation

Fastener for joining flat metal sheets.

- The joining of two metal sheets is achieved by pushing the Fastener into the cutouts.
- With tool/key Part-No.: 292-0302.70 product system 6-080SL this Fastener can be disengaged both from inside and outside.
- The tool is captive in the open position.
- The dimension (s) always means the thickness of both sheets,
- **e.g.**: 1.5 + 1.5 = 3 2.0 + 1.0 = 3 2.0 + 2.0 = 4

## Example of application

Uninstallation inside:

<u>Uninstallation</u> outside:

| Fastener                        | clamping range (§ | PA black          | PA, RAL 7035 (grey) | see page |
|---------------------------------|-------------------|-------------------|---------------------|----------|
|                                 | 1.5 - 1.8         | 294-9001.00-00015 | 294-9002.00-00015   |          |
|                                 | 2.0 - 2.3         | 294-9001.00-00020 | 294-9002.00-00020   |          |
|                                 | 3.0 - 3.3         | 294-9001.00-00030 | 294-9002.00-00030   |          |
|                                 | 4.0 - 4.3         | 294-9001.00-00040 | 294-9002.00-00040   |          |
| Other ③ - dimension on request! |                   |                   |                     |          |
| Tool for uninstallation         |                   | 292-0302.70-00000 | 292-0302.70-00000   | 01.113   |