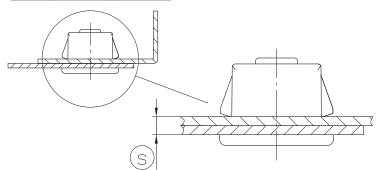

## 1-040SL Fastener 8x15 SNAP-LINE

for cutout 8x15, tool-less installation

Fastener for joining flat metal sheets.

- The joining of two metal sheets is achieved by pushing the Fastener into the cutouts.
- With tool/key Part-No.: 292-0302.70 product system 6-080SL this Fastener can be disengaged both from inside and outside.
- The tool is captive in the open position.
- The dimension (s) always means the thickness of both sheets,
- **e.g.**: 1.5 + 1.5 = 3 2.0 + 1.0 = 3 2.0 + 2.0 = 4