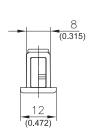

## 1-040SL Fastener 8x15 SNAP-LINE

for cutout 8x15, tool-less installation

Fastener for joining flat metal sheets.

- The joining of two metal sheets is achieved by pushing the Fastener into the cutouts.
- With tool/key Part-No.: 292-0302.70 product system 6-080SL this Fastener can be disengaged both from inside and outside.
- The tool is captive in the open position.
- The dimension (s) always means the thickness of both sheets,
- **e.g.**: 1.5 + 1.5 = 3 2.0 + 1.0 = 3 2.0 + 2.0 = 4

## Example of application

Uninstallation inside:

<u>Uninstallation</u> outside:

| Fastener                        | clamping range (§ | PA black          | PA, RAL 7035 (grey) | see page |
|---------------------------------|-------------------|-------------------|---------------------|----------|
|                                 | 1.5 - 1.8         | 294-9001.00-00015 | 294-9002.00-00015   |          |
|                                 | 2.0 - 2.3         | 294-9001.00-00020 | 294-9002.00-00020   |          |
|                                 | 3.0 - 3.3         | 294-9001.00-00030 | 294-9002.00-00030   |          |
|                                 | 4.0 - 4.3         | 294-9001.00-00040 | 294-9002.00-00040   |          |
| Other ③ - dimension on request! |                   |                   |                     |          |
| Tool for uninstallation         |                   | 292-0302.70-00000 | 292-0302.70-00000   | 01.113   |