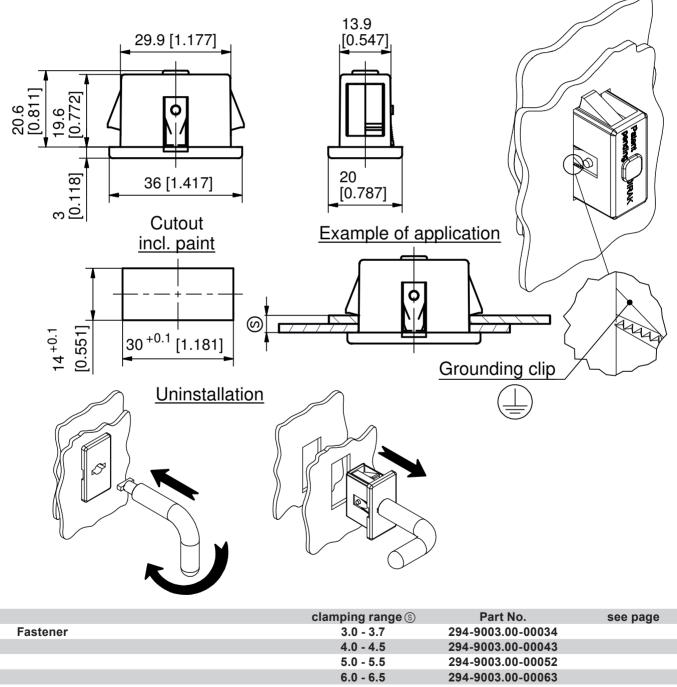

## 1-043SL Fastener 30x14 SNAP-LINE

for cutout 30x14, with grounding clip, to be disassembled from the front, tool-less installation

**P**SN/

molian

Fastener for joining flat metal sheets.

- This Fastener can be used within a clamping range of 3.0 to 10.5mm (0.118 to 0.413inch).
- The connection of the sheets is established via a simple clip-in into its cutout.
- The riveted grounding clip assures an electrical connection between the sheets and the fastener itself.
- The teeth of the riveted grounding clip penetrate the painted cutting edge of the cutouts as well.
- By using the tool for uninstallation 292-0311.15 a disassembly from the front is possible.

## Material:

- Housing: zinc die, black
- Snap wedges: sintered steel
- Grounding clip: stainless steel

| Other ⑤- dimension on request! |                   |                |
|--------------------------------|-------------------|----------------|
| Cover for cutout 30x14mm       | 292-0402.00-03014 | 01.110, 01.111 |
| Tool for uninstallation        | 292-0311.15       | 01.113         |
|                                |                   |                |