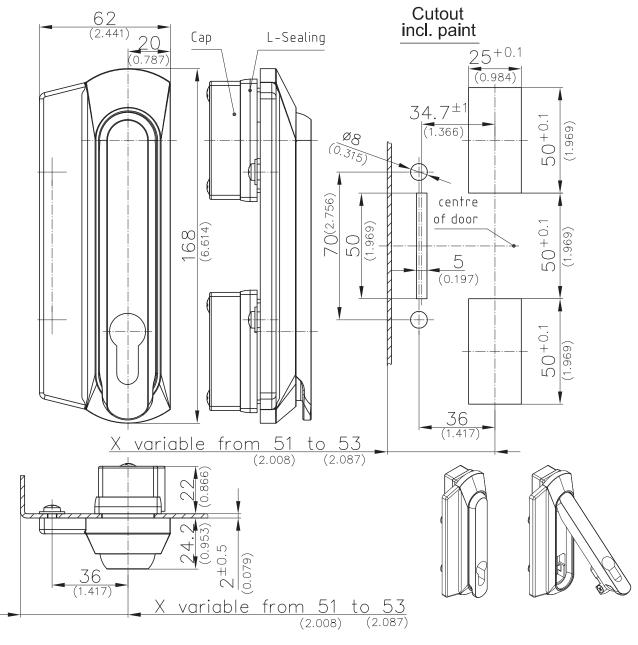

## 3-310 Swinghandle FS

for flat rods, OFFSET-DUO-3, for extremely NARROW frame width

Swinghandle system OFFSET-DUO-3 for extremely NARROW frame width can be used to control the rod latch systems see product system 3-311.

- The Swinghandle controls the rodslider, which is situated on the outer door-skin.
- At the very door-flange, outside the sealing area, this slider controls the latching rod-system.
- This now allows frame-widths of only 30mm.
- The symmetrical rods allow two-, three- or multi-point latching (see product system 3-311).
- Water- and dust-tight according to IP65 DIN EN 60529.

## Material:

- Swinghandle and dish: PA, black
- Cap sealing: NBR
- Locking slider: steel, zinc plated
- Swinghandle pinion: zinc die

| Part No. | see page     |
|----------|--------------|
| 307-9003 |              |
| 307-9004 |              |
|          | 04.38, 04.39 |
|          | 307-9003     |