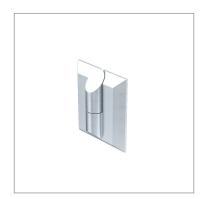

## 7-206 Hinge Pr01 180° Stainless Steel

## **Advantages**

- For nested doors.
- Hinge visible.
- RH and LH version.
- 180° Openening angle.
- Lift-off
- Vandal-proof by fastening from the inside with screws M6.
- Spacer for door thicknesses of 1.5mm and 2mm.
- Insensitivity against dirt due to bevelled edges.

## **Materials**

- Hinge halves, pin and spacer: stainless steel AISI 316
- Washer: stainless steel AISI 303