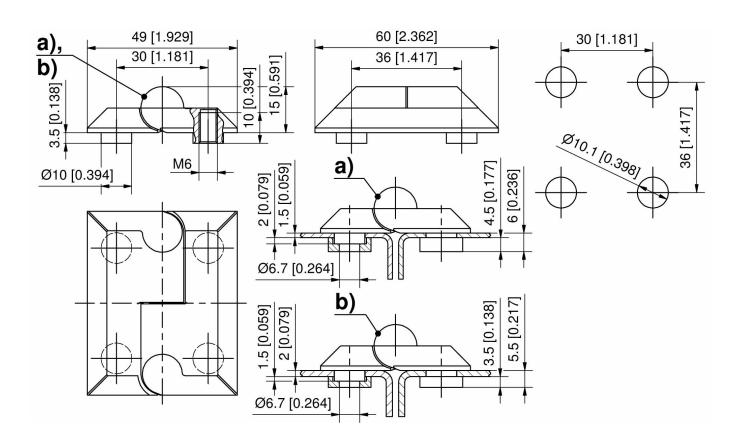

## Hinge

|    | Part Number       | Version | Door thickness | Pin version | Installation type |
|----|-------------------|---------|----------------|-------------|-------------------|
| a) | 218-9012.00-00015 | RH      | 1.5 mm         | loose       | screw-on          |