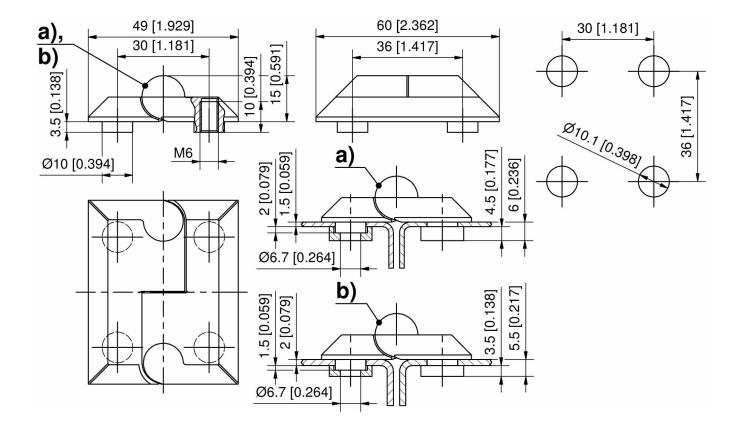

## Hinge

|    | Part Number       | Version | Door thickness | Pin version | Installation type |
|----|-------------------|---------|----------------|-------------|-------------------|
| b) | 218-9012.00-00020 | RH      | 2 mm           | loose       | screw-on          |