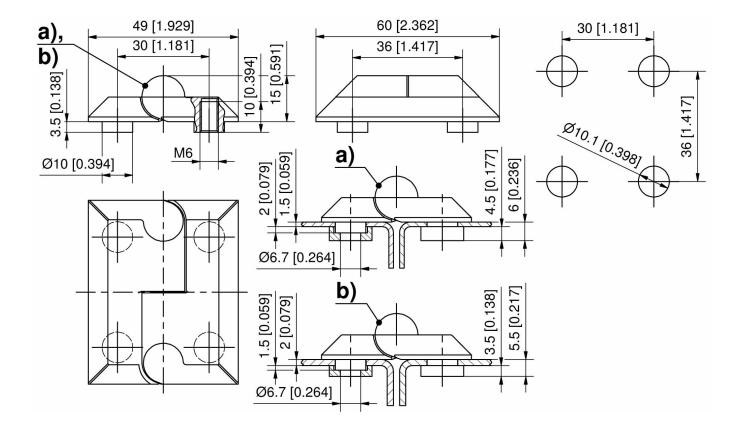

## Hinge

|    | Part Number       | Version | Door thickness | Pin version | Installation type |
|----|-------------------|---------|----------------|-------------|-------------------|
| a) | 218-9013.00-00015 | LH      | 1.5 mm         | loose       | screw-on          |