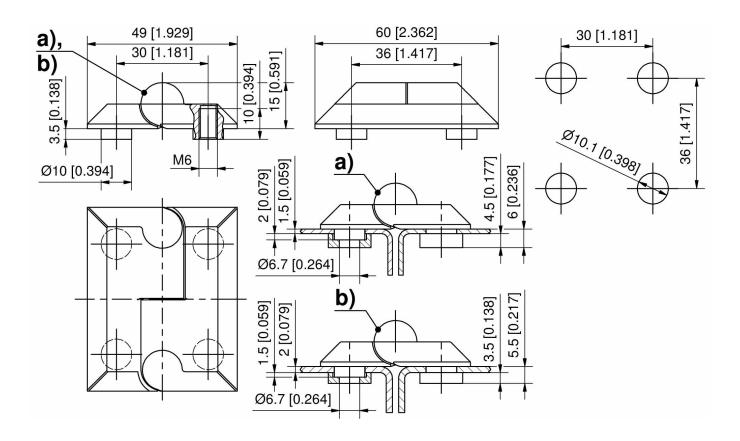

## Hinge

|    | Part Number       | Version | Door thickness | Pin version | Installation type |
|----|-------------------|---------|----------------|-------------|-------------------|
| b) | 218-9013.00-00020 | LH      | 2 mm           | loose       | screw-on          |