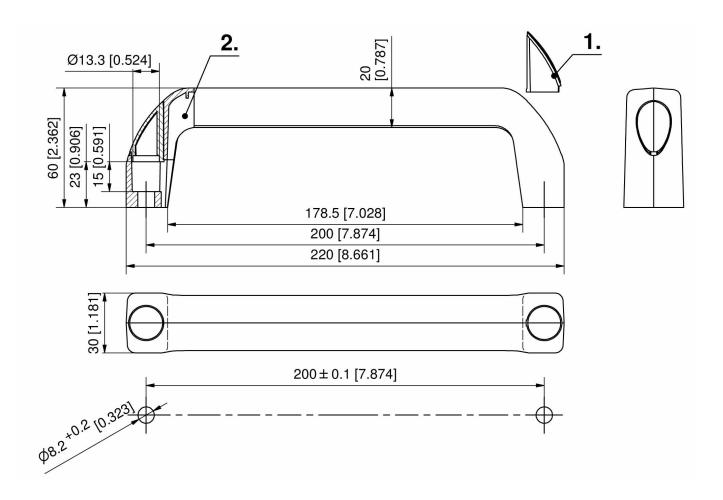

## Polyamide handle complete, with 2 plugs

| Part Number       | Surface | Fastening type          | L      | L1     | L2       | н     |
|-------------------|---------|-------------------------|--------|--------|----------|-------|
| 352-2151.03-00001 | black   | Cylinder head screws M8 | 200 mm | 220 mm | 178.5 mm | 60 mm |