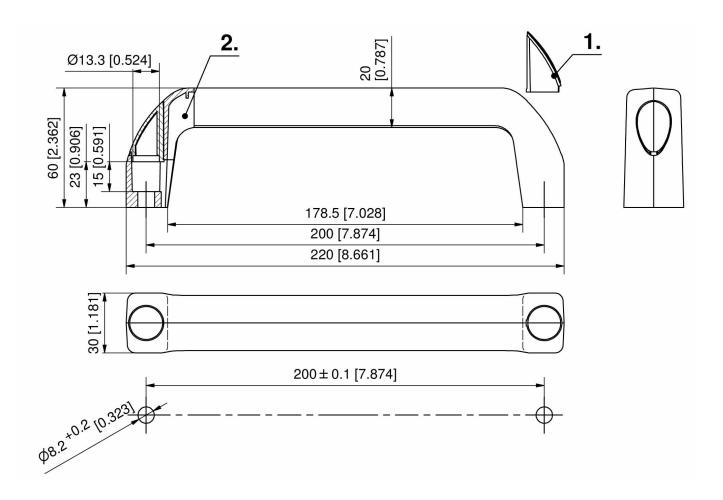

## 6-1000.01 Bridge Handle PA

Polyamide, with 2 plugs

## **Materials**

**Handle and plugs:** PA, grey (RAL 7001) or black, matt **Remarks** 

For cylinder head screws DIN7984 M8

## Polyamide handle complete, with 2 plugs

| Part Number       | Surface       | Fastening type          | L      | L1     | L2       | н     |
|-------------------|---------------|-------------------------|--------|--------|----------|-------|
| 352-2151.03-00000 | grey RAL 7001 | Cylinder head screws M8 | 200 mm | 220 mm | 178.5 mm | 60 mm |