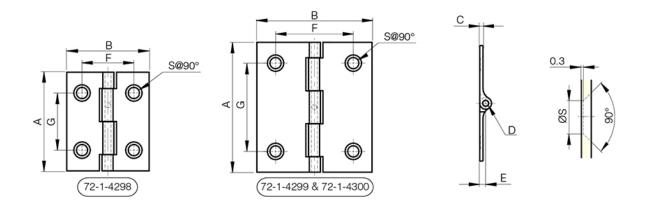

| Material         | 6082 T5 alu       |
|------------------|-------------------|
| Finish           | anodised          |
| A (length)       | 38                |
| B (width)        | 31.75             |
| D (pin diameter) | 2.29              |
| С                | 1.3               |
| Е                | 2.29              |
| Weight (g)       | 5                 |
| G (pitch)        | 22                |
| F (pitch)        | 20                |
| Opening angle    | 270               |
| S                | 4.3               |
| Material         | aluminium         |
| Functions        | free swing hinges |
| Pin material     | stainless steel   |