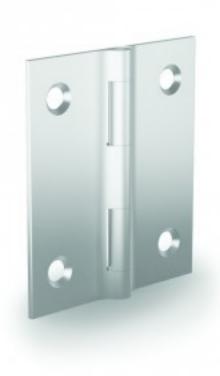

## Small FinAlu® hinges

Model: 72-1-4298

Small hinges in aluminium profile with a small pin diameter. This nice design can be used in many applications: (medical, electronic enclosures, food equipment, transportation...). These drilled hinges have same features as FinAlu® continuous hinges. They have the similar dimensions to hinges used in the aircraft industry.