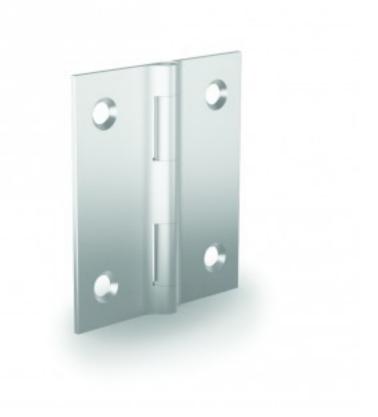

## Small FinAlu® hinges

Model : 72-1-4299

Small hinges in aluminium profile with a small pin diameter.

This nice design can be used in many applications:

(medical, electronic enclosures, food equipment, transportation...).

These drilled hinges have same features as FinAlu® continuous hinges. They have the similar dimensions to hinges used in the aircraft industry.

| Material         | 6082 T5 alu       |
|------------------|-------------------|
| Finish           | anodised          |
| A (length)       | 50                |
| B (width)        | 44.45             |
| D (pin diameter) | 2.29              |
| С                | 1.3               |
| E                | 2.29              |
| Weight (g)       | 9                 |
| G (pitch)        | 34                |
| F (pitch)        | 30                |
| Opening angle    | 270               |
| S                | 4.3               |
| Material         | aluminium         |
| Functions        | free swing hinges |
| Pin material     | stainless steel   |