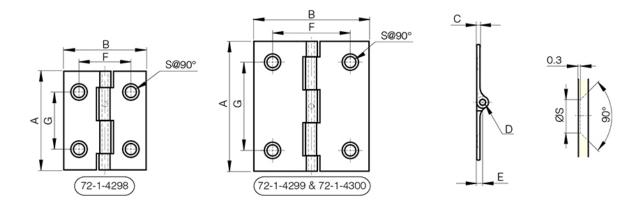

These drilled hinges have same features as FinAlu® continuous hinges. They have the similar dimensions to hinges used in the aircraft industry.

| Material         | 6082 T5 alu       |
|------------------|-------------------|
| Finish           | anodised          |
| A (length)       | 50                |
| B (width)        | 44.45             |
| D (pin diameter) | 2.29              |
| С                | 1.3               |
| E                | 2.29              |
| Weight (g)       | 9                 |
| G (pitch)        | 34                |
| F (pitch)        | 30                |
| Opening angle    | 270               |
| S                | 4.3               |
| Material         | aluminium         |
| Functions        | free swing hinges |
| Pin material     | stainless steel   |