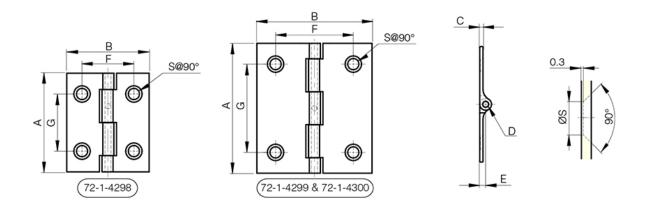

| Material         | 6082 T5 alu       |
|------------------|-------------------|
| Finish           | anodised          |
| A (length)       | 63.5              |
| B (width)        | 63.5              |
| D (pin diameter) | 2.29              |
| С                | 1.3               |
| Е                | 2.29              |
| Weight (g)       | 15                |
| G (pitch)        | 40                |
| F (pitch)        | 40                |
| Opening angle    | 270               |
| S                | 6                 |
| Material         | aluminium         |
| Functions        | free swing hinges |
| Pin material     | stainless steel   |