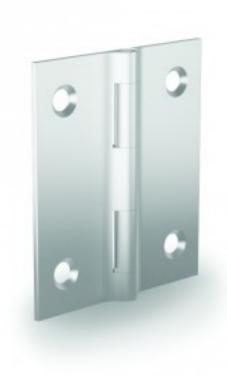

## Small FinAlu® hinges

Model: 72-1-4300

Small hinges in aluminium profile with a small pin diameter. This nice design can be used in many applications: (medical, electronic enclosures, food equipment, transportation...). These drilled hinges have same features as FinAlu® continuous hinges. They have the similar dimensions to hinges used in the aircraft industry.