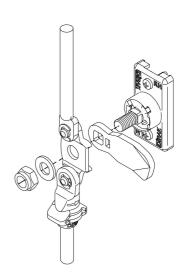

- 1-181.01 Adapter zinc die for Round Rods
- 1-181 Adapter PA for Round Rods
- 1-170 Round Rods with Eye
- 1-180 Round Rods for Adapter
- 1-102 Cams L35/45 Steel
- 2-151 2-, 3- and 4-Point Cam Adapter
- 2-151.04 3-Point Cam Adapter