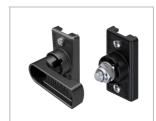

### **Advantages**

- RH / LH application.
- Pre-installation onto swinghandle base by clip-on.
- Final fastening by screws.
- a) Bearing plate for single-point latching system with PA cam (H20 / H26) for swinghandle base.
  Assembly of the cam by bayonet system clicks in audible.
- b) Bearing plate with adapter for single- or multi-point locking system for standard cams and 3-point cam adapter.
  Cams will be secured by self-securing nut M8 onto the square ( max. bolting torque 4Nm).