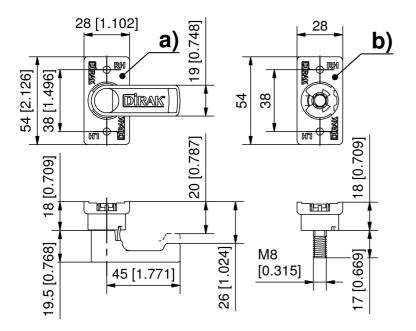

### **Advantages**

- RH / LH application.
- Pre-installation onto swinghandle base by clip-on.
- Final fastening by screws.
- a) Bearing plate for single-point latching system with PA cam (H20 / H26) for swinghandle base.
  Assembly of the cam by bayonet system clicks in audible.
- b) Bearing plate with adapter for single- or multi-point locking system for standard cams and 3-point cam adapter.
  Cams will be secured by self-securing nut M8 onto the square ( max. bolting torque 4Nm).

#### Remarks

Independent of panel thickness from 0.5 to 3mm.

Fastening screws included.

## Bearing plate

|    | Part Number       | Version      |
|----|-------------------|--------------|
| a) | 308-9007.00-00000 | with cam H20 |
| a) | 308-9008.00-00000 | with cam H26 |
| b) | 308-9006.00-00000 | with adapter |