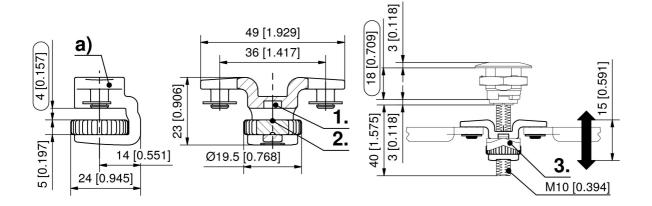

#### Remarks

Incl. 2 c-clips

- 1. Recess for cams with stop
- 2. Detent
- 3. Cam

## Adapter for 3-point cam

|    | Part Number       | Version           | 3-point locking | Installation type |
|----|-------------------|-------------------|-----------------|-------------------|
| a) | 200-9632.00-00000 | knurled wheel M10 | Yes             | tool-less         |